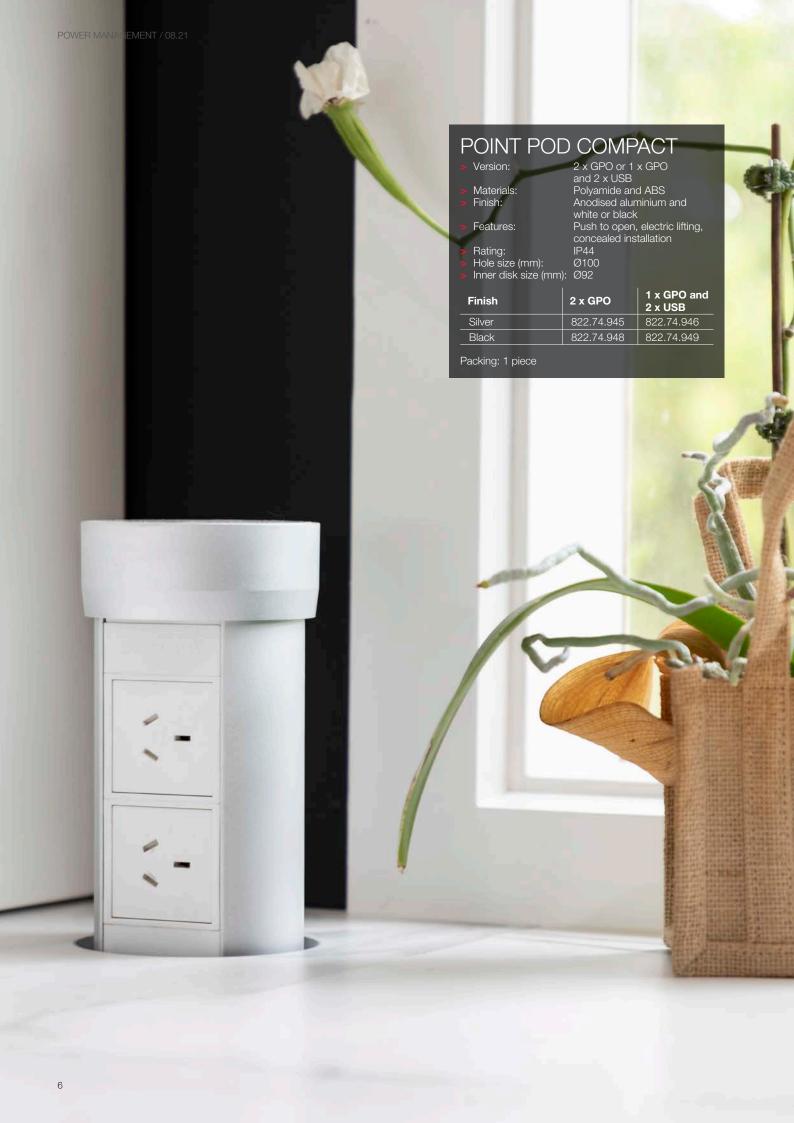

ey metallic | 822.91.100 |
| Black         | 822.91.300 |

Packing: 1 piece



## POWER FRAME PDU

Version: 2 x GPO, 2 x USB
 Material: Aluminium and plastic
 Finish: Black

Features: To be installed with power

> Power output: GPO: 10A
USB: 3.1A
> Cut-out size (mm): 225 x 60 (L x W)

 Finish
 Cat. No.

 Black
 822.91.111

Packing: 1 piece

## POWER FRAME COVER

| Finish             | Cat. No.   |
|--------------------|------------|
| Aluminium anodised | 822.91.102 |
| Black              | 822.91.110 |

Packing: 1 piece



Version:

Material:

2 x GPO, 2 x USB Aluminium and plastic

> Finish:

Black

Features: To b

To be installed with power frame or cover

> Power output:

GPO: 10A USB: 3.1A

Cut-out size (mm):

225 x 60 (L x W)

 Finish
 Cat. No.

 Black
 822.91.111

Packing: 1 piece











POWER MANAGEMENT - 09.2021

Häfele Australia Pty. Ltd. | 8 Monterey Road | Dandenong | Victoria 3175

Phone: 1300 659 728 | Fax: (03) 9212 2001 | Email: info@hafele.com.au | www.hafele.com.au

HÄFELE LOCATIONS:

Australia | MELBOURNE | SYDNEY | NEWCASTLE | BRISBANE | ADELAIDE | LAUNCESTON | HOBART | PERTH