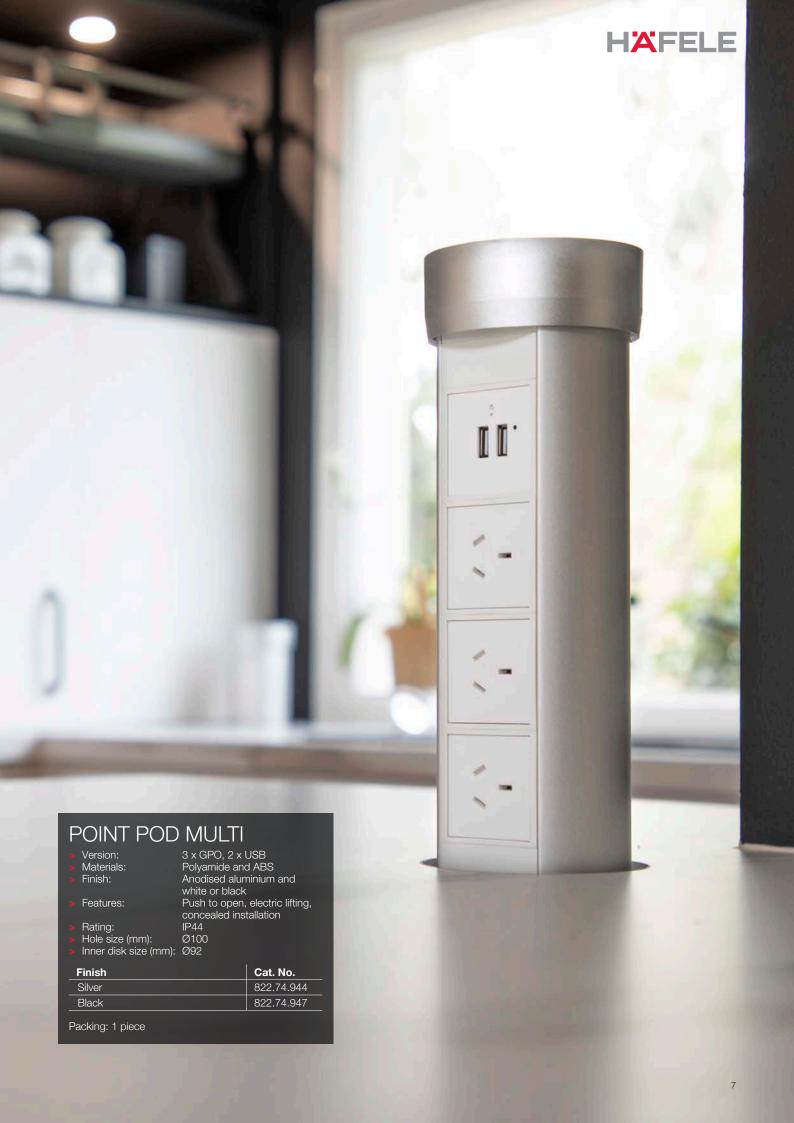

metallic | 822.91.100 |
| Black         | 822.91.300 |

Packing: 1 piece



## POWER FRAME PDU

Version: 2 x GPO, 2 x USB
 Material: Aluminium and plastic
 Finish: Black

Features: To be installed with power

> Power output: GPO: 10A
USB: 3.1A
> Cut-out size (mm): 225 x 60 (L x W)

 Finish
 Cat. No.

 Black
 822.91.111

Packing: 1 piece

## POWER FRAME COVER

| Finish             | Cat. No.   |
|--------------------|------------|
| Aluminium anodised | 822.91.102 |
| Black              | 822.91.110 |

Packing: 1 piece



Version:

Material:

2 x GPO, 2 x USB Aluminium and plastic

> Finish:

Black

Features: To b

To be installed with power frame or cover

> Power output:

GPO: 10A USB: 3.1A

Cut-out size (mm):

225 x 60 (L x W)

 Finish
 Cat. No.

 Black
 822.91.111

Packing: 1 piece











POWER MANAGEMENT - 09.2021

Häfele Australia Pty. Ltd. | 8 Monterey Road | Dandenong | Victoria 3175

Phone: 1300 659 728 | Fax: (03) 9212 2001 | Email: info@hafele.com.au | www.hafele.com.au

HÄFELE LOCATIONS:

Australia | MELBOURNE | SYDNEY | NEWCASTLE | BRISBANE | ADELAIDE | LAUNCESTON | HOBART | PERTH