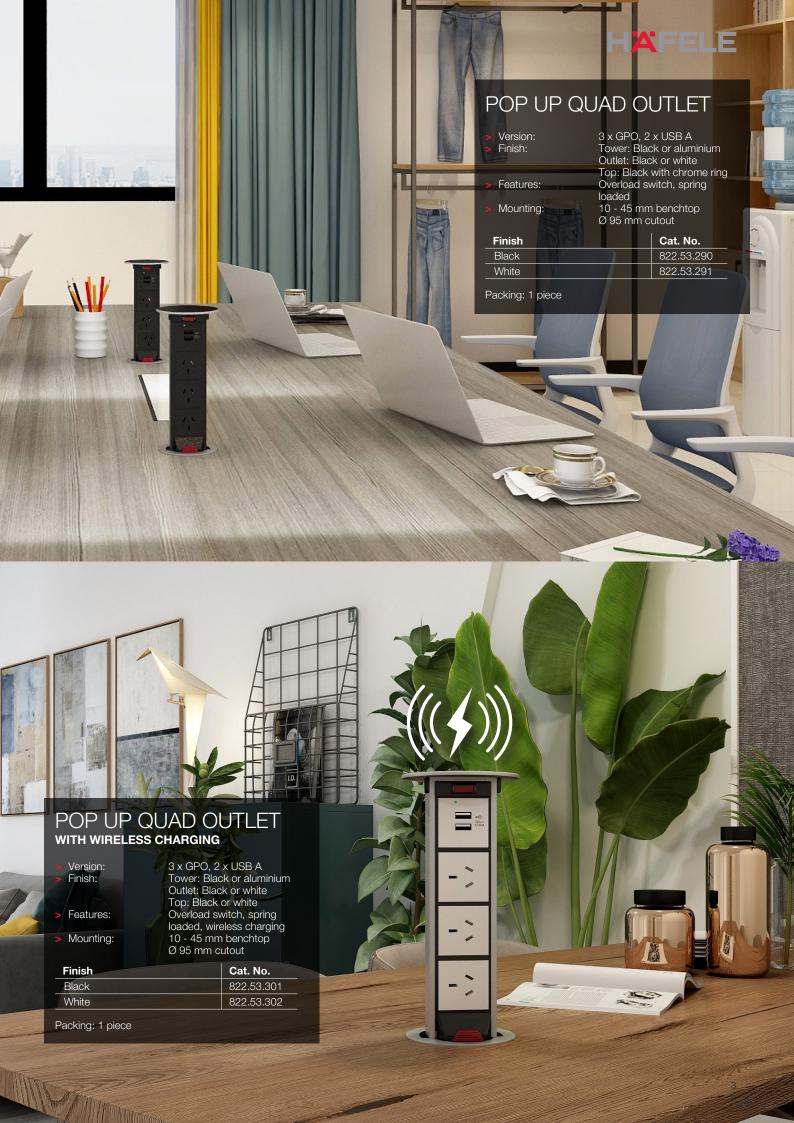

## POP UP DUO OUTLET WITH WIRELESS CHARGING

- Version:Finish:
- 1 x GPO, 2 x USB A Tower: Black or aluminium Outlet: Black or white Top: Black or white with
- Features:
- Mounting:
- chrome ring
  Overload switch, spring
  loaded, wireless charging
  10 45 mm benchtop Ø 95 mm cutout

| Finish                                                                                                                                                                                                                                                                                                                                                                                                                                                                                                                                                                                                                                                                                                                                                                                                                                                                                                                                                                                                                                                                                                                                                                                                                                                                                                                                                                                                                                                                                                                                                                                                                                                                                                                                                                                                                                                                                                                                                                                                                                                                                                                         | Cat. No.   |
|--------------------------------------------------------------------------------------------------------------------------------------------------------------------------------------------------------------------------------------------------------------------------------------------------------------------------------------------------------------------------------------------------------------------------------------------------------------------------------------------------------------------------------------------------------------------------------------------------------------------------------------------------------------------------------------------------------------------------------------------------------------------------------------------------------------------------------------------------------------------------------------------------------------------------------------------------------------------------------------------------------------------------------------------------------------------------------------------------------------------------------------------------------------------------------------------------------------------------------------------------------------------------------------------------------------------------------------------------------------------------------------------------------------------------------------------------------------------------------------------------------------------------------------------------------------------------------------------------------------------------------------------------------------------------------------------------------------------------------------------------------------------------------------------------------------------------------------------------------------------------------------------------------------------------------------------------------------------------------------------------------------------------------------------------------------------------------------------------------------------------------|------------|
| Black                                                                                                                                                                                                                                                                                                                                                                                                                                                                                                                                                                                                                                                                                                                                                                                                                                                                                                                                                                                                                                                                                                                                                                                                                                                                                                                                                                                                                                                                                                                                                                                                                                                                                                                                                                                                                                                                                                                                                                                                                                                                                                                          | 822.53.280 |
| White                                                                                                                                                                                                                                                                                                                                                                                                                                                                                                                                                                                                                                                                                                                                                                                                                                                                                                                                                                                                                                                                                                                                                                                                                                                                                                                                                                                                                                                                                                                                                                                                                                                                                                                                                                                                                                                                                                                                                                                                                                                                                                                          | 822.53.281 |
| The same of the sa |            |

Packing: 1 piece