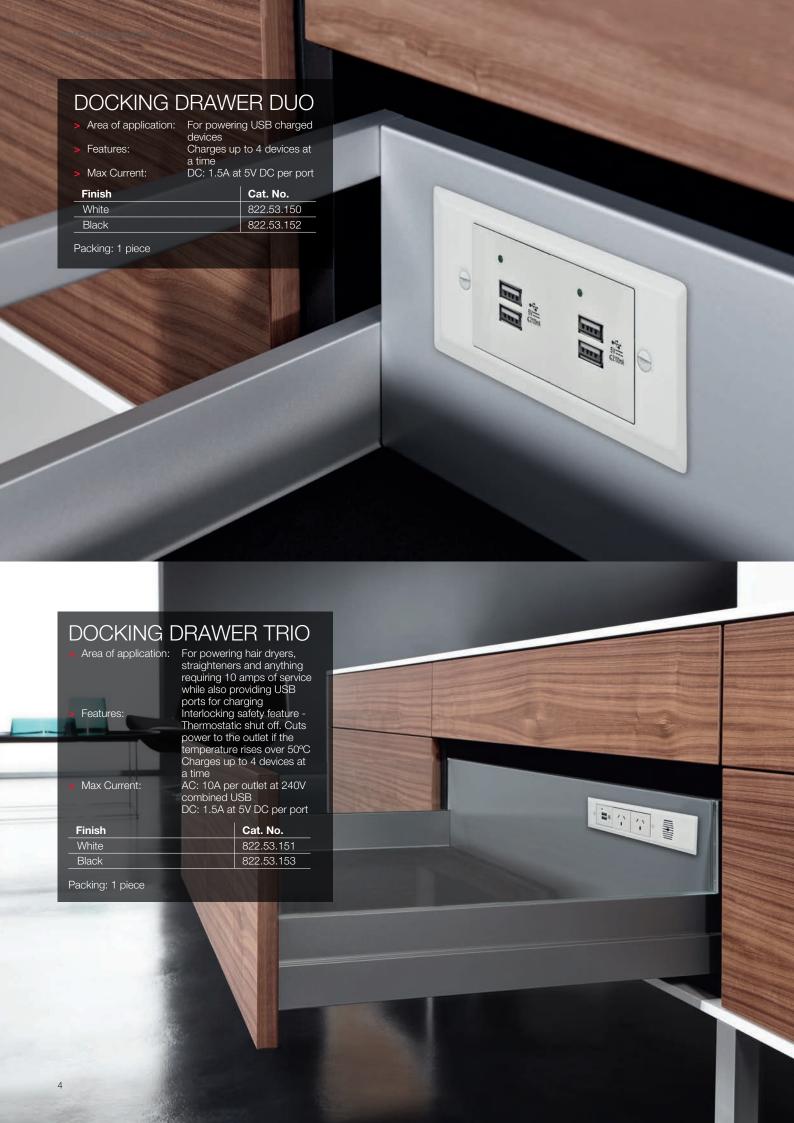

## POWER FRAME PDU

Version: 2 x GPO, 2 x USB
 Material: Aluminium and plastic
 Finish: Black

Features: To be installed with power

> Power output: GPO: 10A
USB: 3.1A
> Cut-out size (mm): 225 x 60 (L x W)

 Finish
 Cat. No.

 Black
 822.91.111

Packing: 1 piece