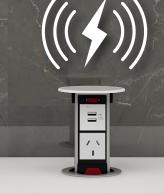

## POP UP DUO OUTLET WITH WIRELESS CHARGING

- Version:Finish:
- 1 x GPO, 2 x USB A Tower: Black or aluminium Outlet: Black or white Top: Black or white with
- Features:
- Mounting:
- chrome ring
  Overload switch, spring
  loaded, wireless charging
  10 45 mm benchtop Ø 95 mm cutout

| Finish                                                                                                                                                                                                                                                                                                                                                                                                                                                                                                                                                                                                                                                                                                                                                                                                                                                                                                                                                                                                                                                                                                                                                                                                                                                                                                                                                                                                                                                                                                                                                                                                                                                                                                                                                                                                                                                                                                                                                                                                                                                                                                                         | Cat. No.   |
|--------------------------------------------------------------------------------------------------------------------------------------------------------------------------------------------------------------------------------------------------------------------------------------------------------------------------------------------------------------------------------------------------------------------------------------------------------------------------------------------------------------------------------------------------------------------------------------------------------------------------------------------------------------------------------------------------------------------------------------------------------------------------------------------------------------------------------------------------------------------------------------------------------------------------------------------------------------------------------------------------------------------------------------------------------------------------------------------------------------------------------------------------------------------------------------------------------------------------------------------------------------------------------------------------------------------------------------------------------------------------------------------------------------------------------------------------------------------------------------------------------------------------------------------------------------------------------------------------------------------------------------------------------------------------------------------------------------------------------------------------------------------------------------------------------------------------------------------------------------------------------------------------------------------------------------------------------------------------------------------------------------------------------------------------------------------------------------------------------------------------------|------------|
| Black                                                                                                                                                                                                                                                                                                                                                                                                                                                                                                                                                                                                                                                                                                                                                                                                                                                                                                                                                                                                                                                                                                                                                                                                                                                                                                                                                                                                                                                                                                                                                                                                                                                                                                                                                                                                                                                                                                                                                                                                                                                                                                                          | 822.53.280 |
| White                                                                                                                                                                                                                                                                                                                                                                                                                                                                                                                                                                                                                                                                                                                                                                                                                                                                                                                                                                                                                                                                                                                                                                                                                                                                                                                                                                                                                                                                                                                                                                                                                                                                                                                                                                                                                                                                                                                                                                                                                                                                                                                          | 822.53.281 |
| The same of the sa |            |

Packing: 1 piece