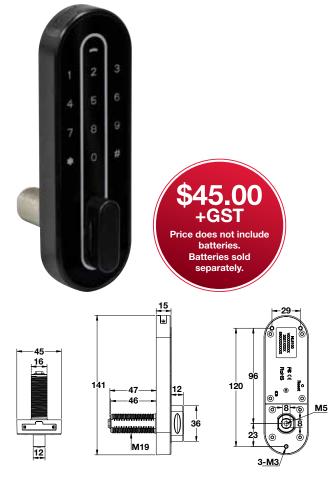

## HLS100 DIGITAL PIN CODE CAM LOCK

| <ul><li>&gt; Area of application:</li><li>&gt; Features:</li></ul> | Sports and leisure centres, clinics,<br>hospitals, libraries, museums, schools,<br>universities, administration, retail industry,<br>commercial offices.<br>Multi function lock - available as single or<br>multi user mode<br>Suitable for wooden and metal lockers<br>4-8 digit user code<br>Scramble code protection<br>Manager code for emergency unlock<br>Low voltage alarm<br>Highly sensitive touch screen<br>Sound option |
|--------------------------------------------------------------------|------------------------------------------------------------------------------------------------------------------------------------------------------------------------------------------------------------------------------------------------------------------------------------------------------------------------------------------------------------------------------------------------------------------------------------|
| <ul><li>Door thickness:</li><li>Battery:</li><li>Finish:</li></ul> | Sound option<br>Up to 40 mm<br>2x 3V 2032 batteries<br>Black                                                                                                                                                                                                                                                                                                                                                                       |
|                                                                    |                                                                                                                                                                                                                                                                                                                                                                                                                                    |

|                                  | Cat. No.   |
|----------------------------------|------------|
| HLS100 Digital pin code cam lock | 231.98.365 |
| CR 2032 Battery                  | 002.99.032 |

Packing: 1 piece

> Mounting material and strike
Note:

Supplied with: