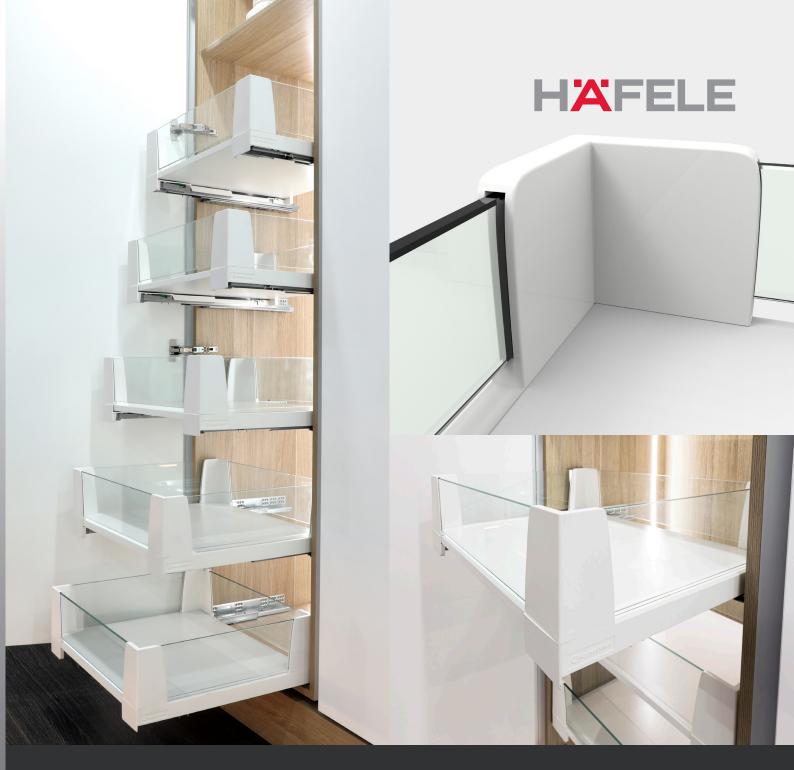

#### Anthracite

> Features:

Separately usable trays extend completely out of the unit for optimum functionality High-end look with glass panorama sides for a light and transparent look. Can be installed at any height in both tall pantry and base cabinets. Full extension synchronised soft close Ice white or Anthracite with clear glass

> Finish:

450 or 600

> External cabinet width (mm): > Internal cabinet

Min. 520

depth (mm): > Internal installation

Min. 190

height (mm):

> Load capacity (kg): 30 per shelf