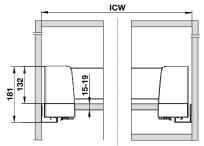

> Finish:

450 or 600

> External cabinet width (mm): > Internal cabinet

Min. 520

depth (mm): > Internal installation

Min. 190

height (mm):

> Load capacity (kg): 30 per shelf