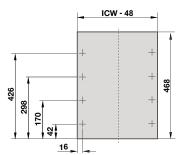

lled at any height in both tall pantry and base cabinets. Full extension synchronised soft close Ice white or Anthracite with clear glass

> Finish:

450 or 600

> External cabinet width (mm): > Internal cabinet

Min. 520

depth (mm): > Internal installation

Min. 190

height (mm):

> Load capacity (kg): 30 per shelf

| Cabinet width (mm) | Finish     | Cat. No.   |
|--------------------|------------|------------|
| 450                | Ice white  | 540.54.761 |
|                    | Anthracite | 540.54.361 |
| 600                | Ice white  | 540.54.764 |
|                    | Anthracite | 540.54.364 |

## Packing: 1 set



# Supplied with:

- 1 Tray set with clear glass (bottom panel not supplied)
- Full extension synchronised soft close runners



# Bottom panel drilling dimensions



#### Drilling detail for 5 tray pantry cabinet with fixed shelf





Wide angle zero protrusion hinges must be ordered separately. In tall cabinets, it is recommended to have a shelf at the highest level rather than a inner drawer.