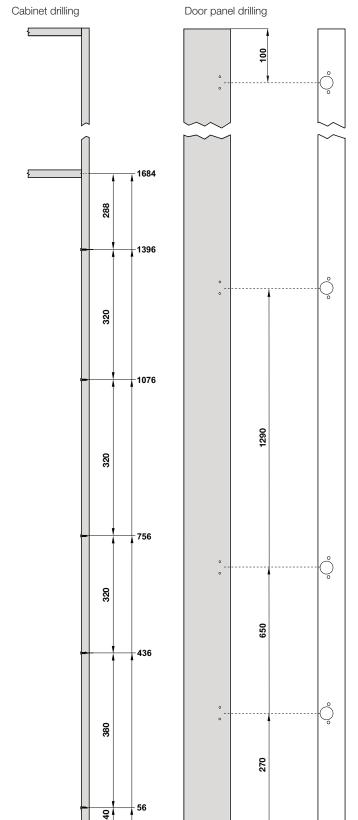

#### Drilling detail for 5 tray pantry cabinet with fixed shelf

Wide angle zero protrusion hinges must be ordered separately. In tall cabinets, it is recommended to have a shelf at the highest level rather than a inner drawer.