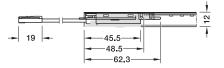

## Loox5 aluminium profile dimmer - soft on/off switching with dimming

| ,                             | ļ |
|-------------------------------|---|
|                               | 7 |
| → 19 → → 10 <del>→</del> 39 → |   |
| 52.8                          |   |

> Area of application: For monochrome 8 mm Loox5 LED strip

lights in aluminium profiles

1103, 1105, 2101, 2102, 2103, 2104

> Material/colour: Plastic, silver coloured

> Drill hole Ø: Plug 8 mm

> Mounting: For insertion in profile

> Supplied with: 1 switch with clip/plug and 2 m lead

| Voltage | Max. connected wattage W | Cat. No.   |
|---------|--------------------------|------------|
| 5 12 V  | 60                       | 833.88.626 |
| 5 24 V  | 90                       | 833.88.628 |