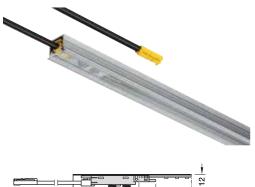

## Loox5 aluminium profile dimmer - soft on/off switching with dimming

| ,                             | ļ |
|-------------------------------|---|
|                               | 7 |
| → 19 → → 10 <del>→</del> 39 → |   |
| 52.8                          |   |

> Area of application: For monochrome 8 mm Loox5 LED strip

lights in aluminium profiles

1103, 1105, 2101, 2102, 2103, 2104

> Material/colour: Plastic, silver coloured

> Drill hole Ø: Plug 8 mm

> Mounting: For insertion in profile

> Supplied with: 1 switch with clip/plug and 2 m lead

| Voltage | Max. connected wattage W | Cat. No.   |
|---------|--------------------------|------------|
| 5 12 V  | 60                       | 833.88.626 |
| 5 24 V  | 90                       | 833.88.628 |