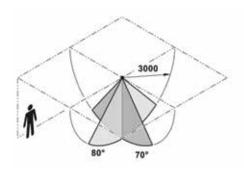

> Drill hole Ø: Plug 8 mm

> Mounting: For insertion in profile

0-3000 mm > Sensor range: > Delay time: 30 sec.

1 switch with clip/plug and 2 m lead > Supplied with:

| Voltage       | Max. connected wattage W | Cat. No.   |
|---------------|--------------------------|------------|
| <b>5</b> 12 V | 60                       | 833.88.627 |
| <b>5</b> 24 V | 90                       | 833.88.629 |