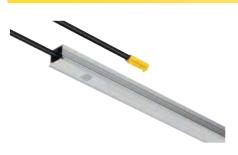

## Loox5 aluminium profile motion detector - automatic on/off switching

> Area of application: For monochrome 8 mm Loox5 LED strip lights in aluminium profiles

1103, 1105, 2102, 2103, 2104

> Material/colour: Plastic, silver coloured

> Drill hole Ø: Plug 8 mm

> Mounting: For insertion in profile

0-3000 mm > Sensor range: > Delay time: 30 sec.

1 switch with clip/plug and 2 m lead > Supplied with:

| Voltage       | Max. connected wattage W | Cat. No.   |
|---------------|--------------------------|------------|
| <b>5</b> 12 V | 60                       | 833.88.627 |
| <b>5</b> 24 V | 90                       | 833.88.629 |