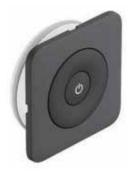

## Häfele Connect Mesh furniture switch

> Area of application:

The Connect Mesh furniture switch is able to control one scene/group by the middle button. Left and right will be used for colour changes (MW or RGB) and up and down for dimming.

The complete set is made with Häfele Connect Mesh App. It comes with a surface mounted housing, but can also be installed in a 40 mm drill hole.

> Material: Plastic Black > Colour:

Housing for switch:

> Material: Plastic White > Colour:

> Cat. No. 850.00.952

Please order battery separately 002.99.032. (CR2032 button cell lithium battery).