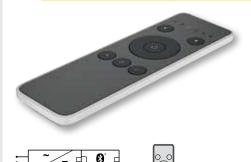

### Häfele Connect Mesh remote control

#### **Easiness**

> One remote control for all applications: monochrome lights, multi-white lights, RGB lights and electrically operated fittings

> Area of application: For controlling components at the Häfele

Connect Mesh 6-way distributor

> Function: Easy, direct pairing with a 6-way

distributor or programming of buttons via app to control each mode of the network

> Version: Multi-function control panel

> Material: Plastic

> Colour: Top shell: Black, lower shell: White

> Dim. (L x W x H): 130 x 42 x 11 mm > Supplied with: 1 remote control

|                | Cat. No.   |
|----------------|------------|
| Remote control | 850.00.040 |